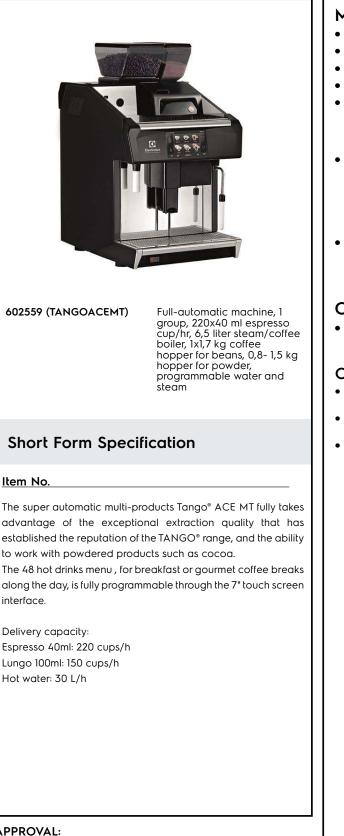

### **Coffee System** TANGO ACEMT, 1 group fullautomatic machine

| EM #   |
|--------|
|        |
| ODEL # |
|        |
| AME #  |
|        |
| S #    |
|        |
| A #    |
|        |

### Main Features

- 1 group full-automatic machine.
- 6.5 liter steam/coffee boiler.
- Auto cleaning program.
- Programmable water and steam.
- The 48 hot drinks menu , for breakfast or gourmet coffee breaks along the day, is fully programmable through the 7" touch screen interface.
- The super automatic multi-products Tango® ACE MT fully takes advantage of the exceptional extraction quality that has established the reputation of the TANGO® range, and the ability to work with powdered products such as cocoa.
- Delivery capacity: Espresso 40ml: 220 cups/h Lungo 100ml: 150 cups/h Hot water: 30 L/h

#### Construction

• 1 x 1,7 kg coffee hopper & grinders + (0,8 at 1,5) kg hopper for powder.