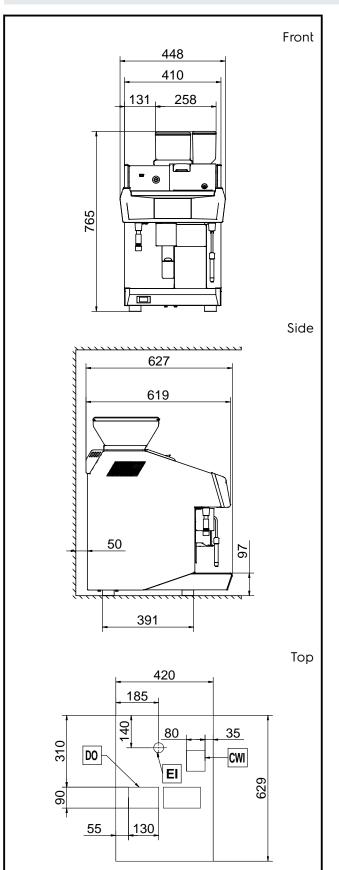

## Coffee System TANGO ACEMT, 1 group fullautomatic machine

| Electric                                                                                                                      |                                                   |
|-------------------------------------------------------------------------------------------------------------------------------|---------------------------------------------------|
| Supply voltage:<br>602559 (TANGOACEMT)<br>Electrical power max.:<br>Plug type:                                                | 400 V/3N ph/50 Hz<br>5.2 kW<br>Cable without plug |
| Water:                                                                                                                        |                                                   |
| Cold water temperature<br>(min/max):                                                                                          | 5/60 °C                                           |
| Key Information:                                                                                                              |                                                   |
| External dimensions, Width:<br>External dimensions, Depth:<br>External dimensions, Height:<br>Net weight:<br>Shipping volume: | 448 mm<br>627 mm<br>846 mm<br>91 kg<br>0.69 m³    |
| Sustainability                                                                                                                |                                                   |
| Current consumption.                                                                                                          | 75 4 mps                                          |